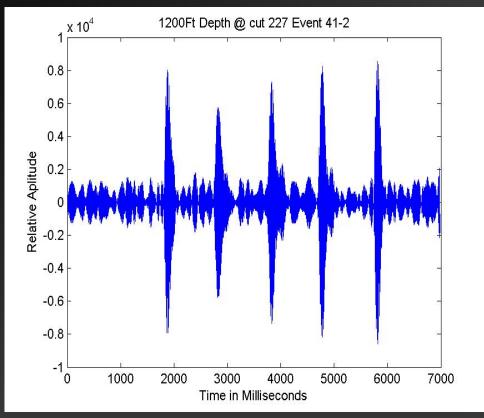

# Independently verified and certified performance at Federal Mine #2 West Virginia USA - 2011

- Detected at 780 and 1200 feet depth with no signal degradation.
- Successful detection confidently anticipated at over 2000 feet.
- The only technology in the world to be able to 'see through' the noise to achieve this.

### **Conclusions**

- The only technology in the world to be able to 'see through' the noise to achieve this.
- Can be rapidly deployed.
- Tested and witnessed at 1800 feet in a fully working mine with very large local seismic noise.
- No degradation of signal from 450 feet to 1200 feet giving confidence to over 2000 feet and beyond from strong pounding signals.
- Multiple sensors cover up to 1Km surface area.