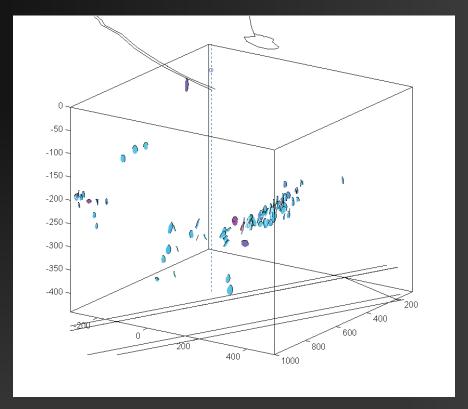

QLD, Australia, in a working Surface Coal Mine detecting and real time tracking of underground activity — Water movement shown here.

Detected events can be shown in 3D, giving real time tracking of underground activity — Monitoring of a Coal Mine is shown here before a roof fall.