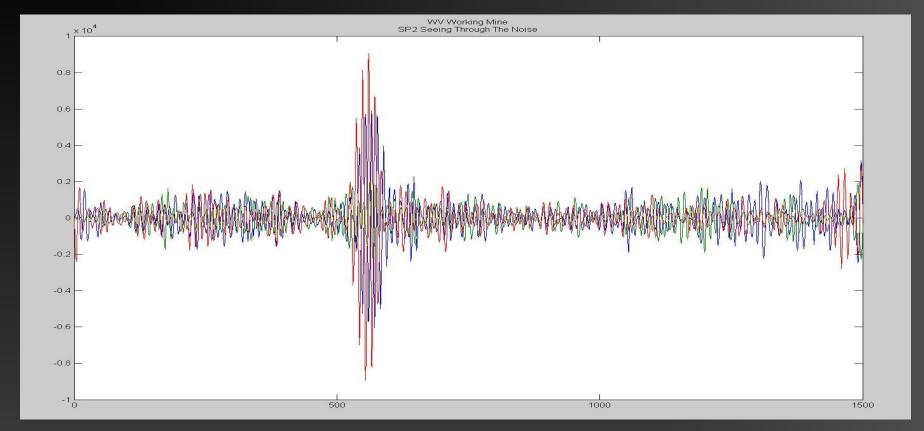

Miner's signal is hidden in the noise of the mine often 1000's of times greater.

Proprietary technology 'sees through' the surrounding noise to extract only miners signals.

Proprietary technology 'sees through' the surrounding noise to allow the miner's signal to be identified and located.