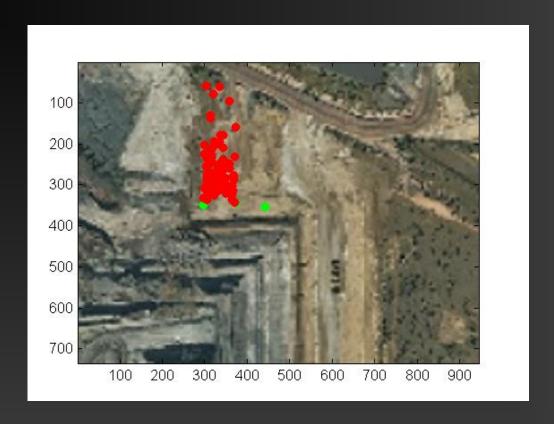

# Detecting and Locating Trapped Miners Illegal Mining Detection

Philip Shaw and Marc Kahlberg Spring 2015

Screen image of real time detection and location:

Surface location above miners

#### Micro Seismic Monitoring

- 'Sees through' the noise of a fully working underground mine 1000's times greater than the miner's signal
- Detects Trapped Miners or Illegal Mining within minutes of setting up
- Surface position vertically above the miners given on any mine plan / map
- Rapid results Portable Typical setup in an hour.
- TM2 is ready to be deployed today.