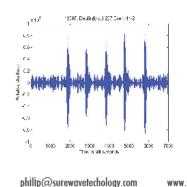

# Detecting and Locating Trapped Miners Illegal Mining Detection

Philip Shaw and Marc Kahlberg Spring 2015

Screen image of real time detection and location:

Surface location above miners

Miner's signal is hidden in the noise of the mine often 1000's of times greater.

Proprietary technology 'sees through' the surrounding noise to extract only miners signals.

Proprietary technology 'sees through' the surrounding noise to allow the miner's signal to be identified and located.