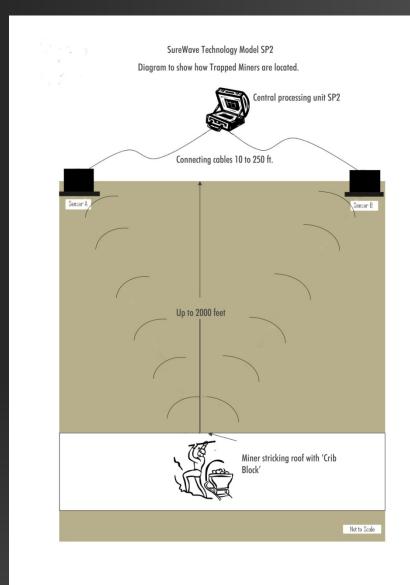

#### Microseismic Monitoring for Trapped Miners - SP2 Model TM2

Rapid Deployment -Weighs less than 60Kg.

Muliple Sensors cover a wide area up to 1Km.

ogy.com www.surewavetechnology.com

+44 (0)1270 757900

INSTANT DETECTION AND LOCATION.

#### Micro Seismic Monitoring

- 'Sees through' the noise of a fully working underground mine 1000's times greater than the miner's signal
- Detects Trapped Miners or Illegal Mining within minutes of setting up
- Surface position vertically above the miners given on any mine plan / map
- Rapid results Portable Typical setup in an hour.
- TM2 is ready to be deployed today.