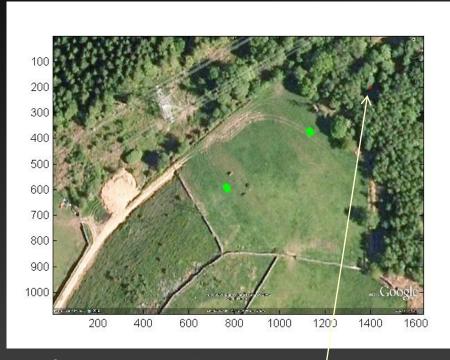

Rapid Deployment -Weighs less than 60Kg.

Muliple Sensors cover a wide area up to 1Km.

ogy.com www.surewavetechnology.com

+44 (0)1270 757900

INSTANT DETECTION AND LOCATION.

#### Micro Seismic Monitoring

- 'Sees through' the noise of a fully working underground mine 1000's times greater than the miner's signal
- Detects Trapped Miners or Illegal Mining within minutes of setting up
- Surface position vertically above the miners given on any mine plan / map
- Rapid results Portable Typical setup in an hour.
- TM2 is ready to be deployed today.