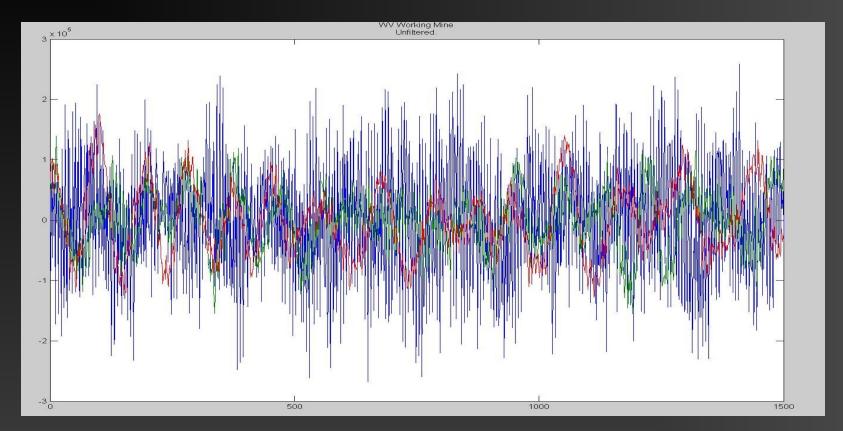

Miner's signal is hidden in the noise of the mine often 1000's of times greater.

Proprietary technology 'sees through' the surrounding noise to extract only miners signals.

Proprietary technology 'sees through' the surrounding noise to allow the miner's signal to be identified and located.