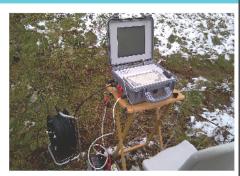

# Detecting and Locating Trapped Miners Illegal Mining Detection

Philip Shaw and Marc Kahlberg Spring 2015

Screen image of real time detection and location:

Surface location above miners

Rapid Deployment -Weighs less than 60Kg.

Muliple Sensors cover a wide area up to 1Km.

ogy.com www.surewavetechnology.com

+44 (0)1270 757900

INSTANT DETECTION AND LOCATION.